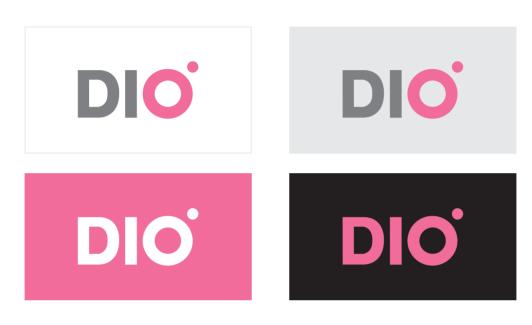

#### 2 Background Color Variation

The DIO logo should appear on a white background.

For exceptional uses, it is allowed to use the logo on a pink or grey or black background.

디오로고는 흰색 배경을 기본으로 하며 예외로 핑크, 그레이, 블랙 배경에 쓸 수 있습니다. 이외의 색상은 디오 브랜드 요소에 방해가 되므로 사용을 금합니다.